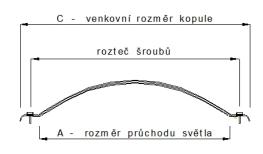

dimension C = A + 16 cmscrew spacing = A + 7,5 cm

| dimension<br>A<br>daylight<br>size in cm | Dome with screws |             |             |             |  |
|------------------------------------------|------------------|-------------|-------------|-------------|--|
|                                          | 1xHS             | 1xHS/1xPMMA | 1xHS/2xPMMA | 1xHS/3xPMMA |  |
| 75x120                                   | 135,57€          | 187,06€     | 242,39€     | 297,65€     |  |
| 75x123                                   | 135,57€          | 187,06€     | 242,39€     | 297,65€     |  |
| 75x125                                   | 135,57€          | 187,06€     | 242,39€     | 297,65€     |  |
| 77x123                                   | 165,02€          | 227,96€     | 296,24€     | 364,47€     |  |
| 80×80                                    | 113,06€          | 147,49€     | 186,04€     | 224,82€     |  |
| 80x123                                   | 165,02€          | 227,96€     | 296,24€     | 364,47€     |  |
| 80x127                                   | 165,02€          | 227,96€     | 296,24€     | 364,47€     |  |