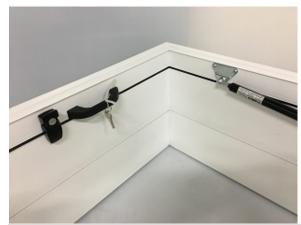

## Opener - manual roof access of square and rectangular ACG skydomes

## Note:

It is always necessary to close and secure skydome during rain, wind and snow, to prevent any damage to hinges and openers.

| Description                                                                     | Price   |
|---------------------------------------------------------------------------------|---------|
| steel latch in combination with chains                                          | 48,90€  |
| steel latch in combination with mechanical pistons                              | 122,31€ |
| steel latch in combination with pneumatic pistons                               | 146,75€ |
| lockable steel latch ( for inner access / variant: outer access) - extra charge | 24,47€  |